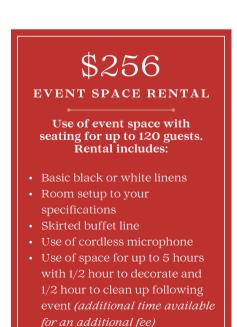

Thank you for considering Monroe Golf Club for your upcoming event. We believe every event is special and should tell a story of the person being honored. We provide a blank canvas where you can create the perfect atmosphere with your ideas and our extensive menu.

We have trained staff to help bring your vision to life and make sure you get to enjoy the event just as much as your guests. If you are interested in booking an event, please reach out to our General Manager to secure your preferred event date.