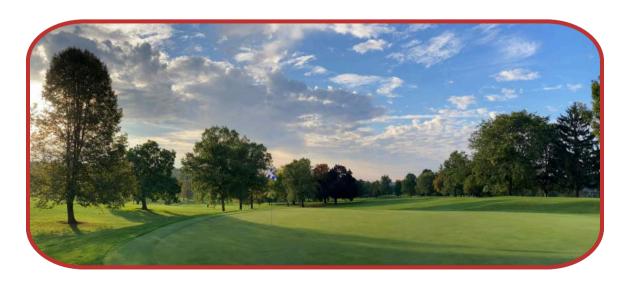

#### You'll love golfing at MGC

A round of golf at MGC is both fun and challenging. Our 18-hole, 12-hole and 9-hole course options coupled with multiple sets of tees, allow MGC to cater to golfers all age and skill levels.

The lush golf course has long been known for its unique layout, playability and fantastic greens. Our newly designed and renovated sand traps are best in class.

Due to the growing popularity of the course, we strongly encourage all players to make tee times, regardless of the time of play. Tee times can be made by calling the golf shop during regular hours of operation or by using the MGC mobile app.