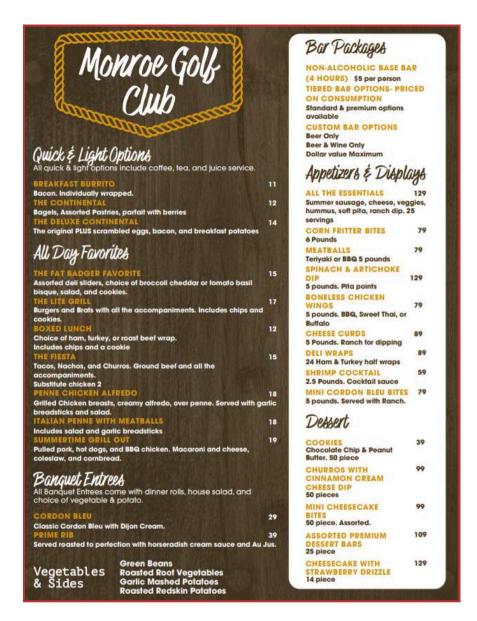

# Food & Beverage

Welcome to the Pub at Monroe Golf Club. We are proud to present a brand new menu to members and our local community. As a member, you have the ability to charge all purchases made at the club to your house account.

Member balances that are not closed out by the end of the day will incur a 20% gratuity.

|           | <b>Bar Hours</b> | <b>Kitchen Hours</b> | <b>Beverage Cart</b> |
|-----------|------------------|----------------------|----------------------|
| Monday    | 10AM - 7PM       | 10:30AM - 6PM        |                      |
| Tuesday   | 10AM - 9PM       | 10:30AM - 8PM        | 4PM - 7PM            |
| Wednesday | 10AM - 9PM       | 10:30AM - 8PM        |                      |
| Thursday  | 10AM - 9PM       | 10:30AM - 8PM        | 10AM - 7PM           |
| Friday    | 10AM - 9PM       | 10:30AM - 8PM        | 9AM - 3PM            |
| Saturday  | 10AM - 9PM       | 10:30AM - 8PM        | 9AM - 3PM            |
| Sunday    | 10AM - 5PM       | 10:30AM - 4PM        | 9AM - 3PM            |