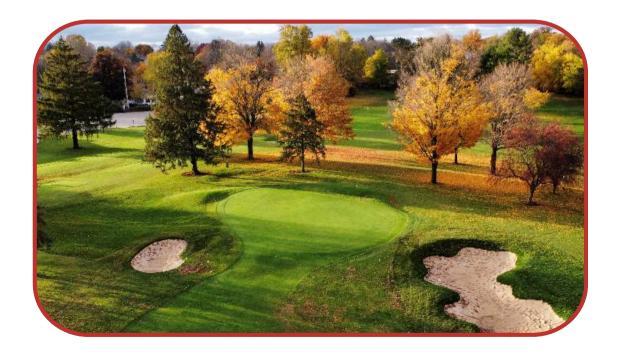

The lush golf course has long been known for its unique layout, playability and fantastic greens. Our newly designed and renovated sand traps are best in class.

Due to the growing popularity of the course, we strongly encourage all players to make tee times, regardless of the time of play. Tee times can be made by calling the golf shop during regular hours of operation or by using the MGC mobile app.