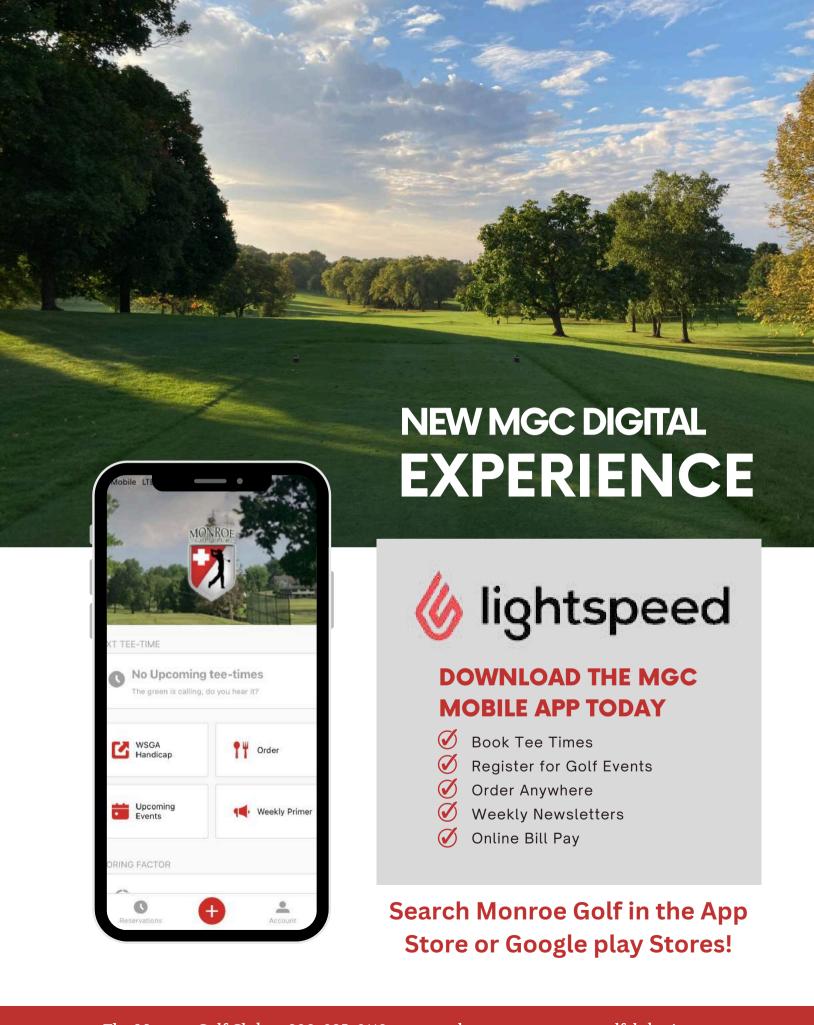

Event Registration can be completed on our website or through the Monroe Golf Club Mobile App. If you would prefer to register in person or over the phone please contact the golf shop at 608.325.3116